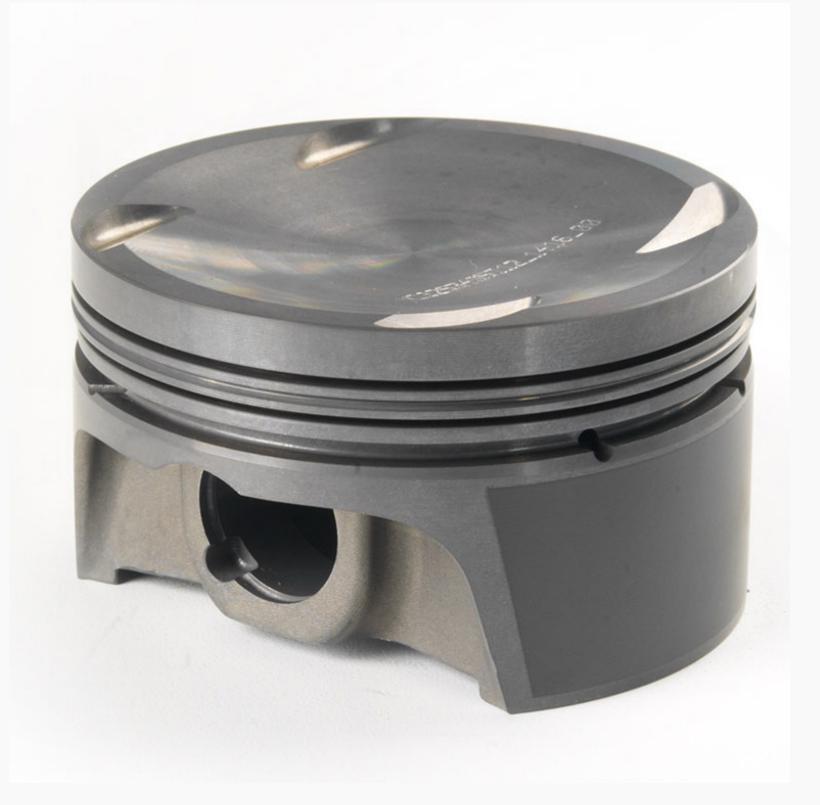

## Nissan SR20DET 2.0L PowerPak

| Cubic Bore                                                              | Stroke      | Rod         | Comp       | Pin     | Crown      | Wght       | Compression   | Alloy | Clearance Guide |        |        |                        |
|-------------------------------------------------------------------------|-------------|-------------|------------|---------|------------|------------|---------------|-------|-----------------|--------|--------|------------------------|
| Inches                                                                  |             |             | Height     | Diam.   | Vol        | G          | Ratio         |       | Meas.           | Min    | Max    | Part No.               |
| NISSAN SR2                                                              | ODET (SILV  | /IA) 2.0L   |            |         |            |            |               |       |                 |        |        |                        |
| NOTE : Must check oil squirter clearance, possible modification needed. |             |             |            |         |            |            |               |       |                 |        |        |                        |
| 1.2, 1.2, 2.8mm Performance Ring Set Included                           |             |             |            |         |            |            |               |       |                 |        |        |                        |
| CR calculated                                                           | at 0.47mm b | elow deck a | and 1.09mm | head ga | asket thio | ckness     | <b>46.5cc</b> | _     |                 |        | _      |                        |
| 86.50mm<br>87.00mm                                                      | 86.0mm      | 136mm       | 31.83mm    | 22mm    | -11.5cc    | 309<br>313 | 8.5<br>8.6    | 4032  | 0.236           | 0.0016 | 0.0024 | 930101105<br>930101125 |