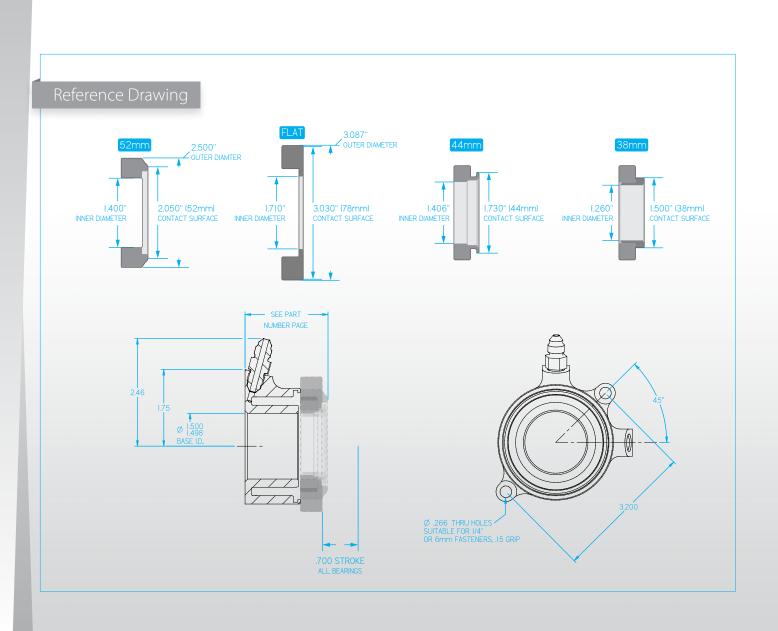

# 8000-Series

Contact: **2.05" (52mm)** 

Type: Radius-face bearing

Weight: .85 lbs

Application: 5.5" - 8.5" clutches

| 52mm        |                |  |
|-------------|----------------|--|
| Part Number | Overall Height |  |
| 60-8000     | 2.05" (52.0mm) |  |
|             |                |  |

#### 8100-Series

Contact: 1.71" - 3.03" (43.4mm - 77.0mm)

Type: Flat-face bearing

Weight: .95 lbs

Application: 8.5" - 11.0" bent finger clutches

| Flat-Faced  |                |  |
|-------------|----------------|--|
| Part Number | Overall Height |  |
| 60-8100     | 1.79" (45.5mm) |  |
|             |                |  |

#### 82XX-Series

Contact: 1.75" (44mm)

Type: Radius-face bearing

Weight: .70 lbs (varies by p/n)

Application: 5.5" - 7.25" clutches

|  | 44mm         |                |                |
|--|--------------|----------------|----------------|
|  | Part Numbers | Overall Height |                |
|  |              | with shim      | without shim   |
|  | 60-8200      | 1.87" (47.5mm) | 1.82" (46.2mm) |
|  | 60-8210      | 1.97" (50.0mm) | 1.92" (48.8mm) |
|  | 60-8220      | 2.07" (52.3mm) | 2.02" (51.3mm) |
|  | 60-8230      | 2.17" (55.1mm) | 2.12" (53.8mm) |
|  | 60-8240      | 2.27" (57.7mm) | 2.22" (56.4mm) |
|  | 60-8250      | 2.37" (60.2mm) | 2.32" (58.9mm) |
|  | 60-8260      | 2.47" (62.7mm) | 2.42" (61.5mm) |
|  | 60-8270      | 2.57" (65.3mm) | 2.52" (64.0mm) |
|  | 60-8280      | 2.67" (67.8mm) | 2.62" (66.5mm) |
|  | 60-8290      | 2.77" (70.4mm) | 2.72" (69.0mm) |

### 83XX-Series

Contact: 1.50" (38mm)

Type: Radius-face bearing
Weight: .75 lbs (varies by p/n)

Application: 4.5" - 5.5" clutches

| 38mm         |                |                |
|--------------|----------------|----------------|
| Part Numbers | Overall Height |                |
| Part Numbers | with shim      | without shim   |
| 60-8300      | 1.87" (47.5mm) | 1.82" (46.2mm) |
| 60-8310      | 1.97" (50.0mm) | 1.92" (48.8mm) |
| 60-8320      | 2.07" (52.3mm) | 2.02" (51.3mm) |
| 60-8330      | 2.17" (55.1mm) | 2.12" (53.8mm) |
| 60-8340      | 2.27" (57.7mm) | 2.22" (56.4mm) |
| 60-8350      | 2.37" (60.2mm) | 2.32" (58.9mm) |
| 60-8360      | 2.47" (62.7mm) | 2.42" (61.5mm) |
| 60-8370      | 2.57" (65.3mm) | 2.52" (64.0mm) |
| 60-8380      | 2.67" (67.8mm) | 2.62" (66.5mm) |
| 60-8390      | 2.77" (70.4mm) | 2.72" (69.0mm) |

HRB comes from Tilton factory with shim installed in piston under the bearing. Shim can be removed by customer to gain .050" (1.3mm) additional clearance.