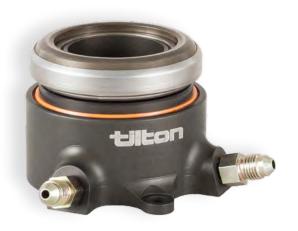

## **8XXX-Series**

Low-profile hydraulic release bearing

Mount: **2-bolt pattern** 

Body & Piston Material: Billet aluminum

Piston Area: **1.215 in² (788mm²)** 

Max Stroke:

.700" (17.8mm)

Ports:

AN-3 (3/8"-24)

Included in kit:

AN-3 fittings (2)

Typical Applications

 Bulkhead-mounted inside transmissions or bellhousings