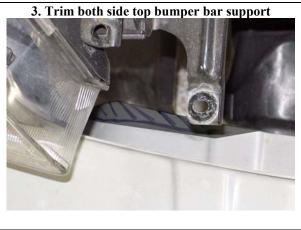

### S14 top bracket fitting

Remove the shaded std parts

2. Bend the car Horns and remove Standard intercooler, piping and Install bottom intercooler bracket.

1. Trim the bottom splash tray

2. Trim the front driving light holder