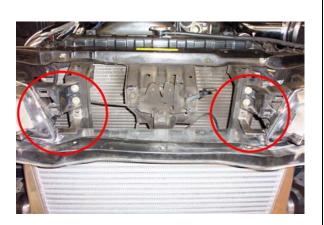

### S14 top bracket fitting

Remove the shaded std parts

2. Bend the car Horns and remove Standard intercooler, piping and Install bottom intercooler bracket.

1. Trim the bottom splash tray

2. Trim the front driving light holder