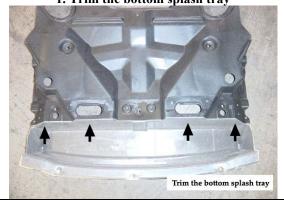

### S14 top bracket fitting

Remove the shaded std parts

2. Bend the car Horns and remove Standard intercooler, piping and Install bottom intercooler bracket.

1. Trim the bottom splash tray

2. Trim the front driving light holder