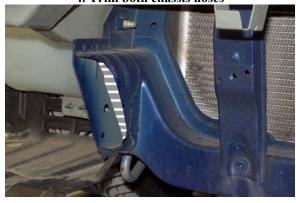

4. Trim both chassis noses

4. Fit the lower bar bracket

6. Cut a 80mm O.D hole under the battery tray

7. Relocate battery tray

8. Fit Inlet pipe position

9. Fit inlet pipe and cast pipe

 $Note \ 1\\ For S14\ please\ use\ the\ enclosed\ bracket\ to\ secure\ the\ intercooler\ from\ the\ top\ ,\ the\ rest\ procedure\ is\ the\ same\ as\ the\ S15\ kit.$ 