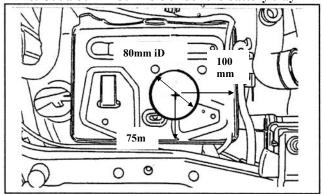

4. Trim both chassis noses

4. Fit the lower bar bracket

6. Cut a 80mm O.D hole under the battery tray

7. Relocate battery tray

8. Fit Inlet pipe position

9. Fit inlet pipe and cast pipe

 $Note \ 1\\ For S14\ please\ use\ the\ enclosed\ bracket\ to\ secure\ the\ intercooler\ from\ the\ top\ ,\ the\ rest\ procedure\ is\ the\ same\ as\ the\ S15\ kit.$ 