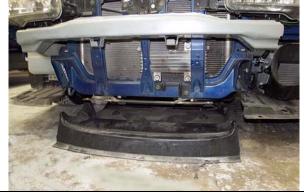

### S14 top bracket fitting

Remove the shaded std parts

2. Bend the car Horns and remove Standard intercooler, piping and Install bottom intercooler bracket.

1. Trim the bottom splash tray

2. Trim the front driving light holder