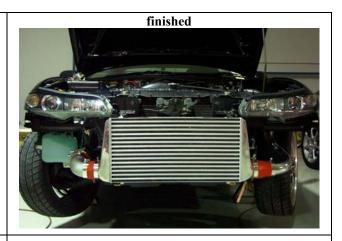

4) | 2   |
| Bottom bracket             | 2   |
| Hybrid monster intercooler | 1   |

# Note Picture may be different than the actual product! It is a reference guide only!

### S14 top bracket fitting

Remove the shaded std parts







2. Bend the car Horns and remove Standard intercooler, piping and Install bottom intercooler bracket.



1. Trim the bottom splash tray



2. Trim the front driving light holder









4. Trim both chassis noses



4. Fit the lower bar bracket



6. Cut a 80mm O.D hole under the battery tray



7. Relocate battery tray



8. Fit Inlet pipe position



9. Fit inlet pipe and cast pipe





 $Note \ 1\\ For S14\ please\ use\ the\ enclosed\ bracket\ to\ secure\ the\ intercooler\ from\ the\ top\ ,\ the\ rest\ procedure\ is\ the\ same\ as\ the\ S15\ kit.$ 







#### **LIMITED WARRANTY**

Hybrid Development (HK) ltd will warranty for the period of 1 year from original purchase against all defects in workmanship and materials. Hybrid Development (HK) ltd is not responsible for expenses incurred for labor, personal injury or inconvenience. Hybrid Development (HK) ltd sole responsibility is to offer a replacement product or to repair the damaged product. Hybrid Development (HK) ltd cannot warranty products damaged by improper installation. All other products sold by Hybrid Development (HK) ltd are warranted by the original manufactures and is not the responsibility of Hybrid Development (HK) ltd.

All products are for racing use only.