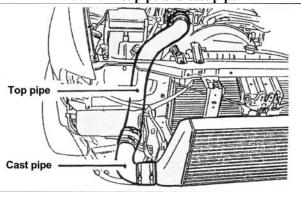

4. Trim both chassis noses

4. Fit the lower bar bracket

6. Cut a 80mm O.D hole under the battery tray

7. Relocate battery tray

8. Fit Inlet pipe position

9. Fit inlet pipe and cast pipe

 $Note \ 1\\ For S14\ please\ use\ the\ enclosed\ bracket\ to\ secure\ the\ intercooler\ from\ the\ top\ ,\ the\ rest\ procedure\ is\ the\ same\ as\ the\ S15\ kit.$ 