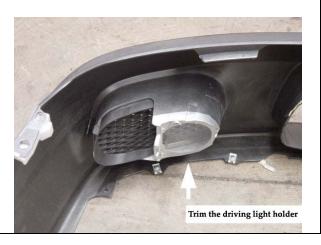

### S14 top bracket fitting

Remove the shaded std parts

2. Bend the car Horns and remove Standard intercooler, piping and Install bottom intercooler bracket.

1. Trim the bottom splash tray

2. Trim the front driving light holder