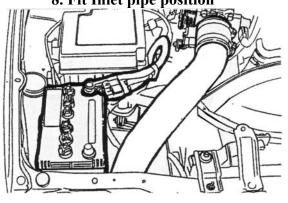

4. Trim both chassis noses

4. Fit the lower bar bracket

6. Cut a 80mm O.D hole under the battery tray

7. Relocate battery tray

8. Fit Inlet pipe position

9. Fit inlet pipe and cast pipe

 $Note \ 1\\ For S14\ please\ use\ the\ enclosed\ bracket\ to\ secure\ the\ intercooler\ from\ the\ top\ ,\ the\ rest\ procedure\ is\ the\ same\ as\ the\ S15\ kit.$ 