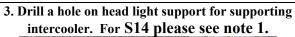

4. Trim both chassis noses

4. Fit the lower bar bracket

6. Cut a 80mm O.D hole under the battery tray

7. Relocate battery tray

8. Fit Inlet pipe position

9. Fit inlet pipe and cast pipe

 $Note \ 1\\ For S14\ please\ use\ the\ enclosed\ bracket\ to\ secure\ the\ intercooler\ from\ the\ top\ ,\ the\ rest\ procedure\ is\ the\ same\ as\ the\ S15\ kit.$ 