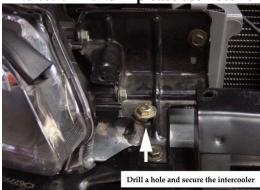

4. Trim both chassis noses

4. Fit the lower bar bracket

6. Cut a 80mm O.D hole under the battery tray

7. Relocate battery tray

8. Fit Inlet pipe position

9. Fit inlet pipe and cast pipe

 $Note \ 1\\ For S14\ please\ use\ the\ enclosed\ bracket\ to\ secure\ the\ intercooler\ from\ the\ top\ ,\ the\ rest\ procedure\ is\ the\ same\ as\ the\ S15\ kit.$ 