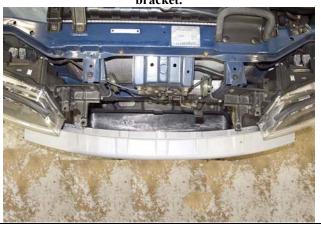

### S14 top bracket fitting

Remove the shaded std parts

2. Bend the car Horns and remove Standard intercooler, piping and Install bottom intercooler bracket.

1. Trim the bottom splash tray

2. Trim the front driving light holder

4. Trim both chassis noses

4. Fit the lower bar bracket

6. Cut a 80mm O.D hole under the battery tray

7. Relocate battery tray

8. Fit Inlet pipe position

9. Fit inlet pipe and cast pipe

 $Note \ 1\\ For S14\ please\ use\ the\ enclosed\ bracket\ to\ secure\ the\ intercooler\ from\ the\ top\ ,\ the\ rest\ procedure\ is\ the\ same\ as\ the\ S15\ kit.$ 