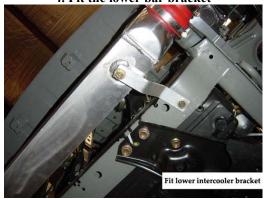

4. Trim both chassis noses

4. Fit the lower bar bracket

6. Cut a 80mm O.D hole under the battery tray

7. Relocate battery tray

8. Fit Inlet pipe position

9. Fit inlet pipe and cast pipe

 $Note \ 1\\ For S14\ please\ use\ the\ enclosed\ bracket\ to\ secure\ the\ intercooler\ from\ the\ top\ ,\ the\ rest\ procedure\ is\ the\ same\ as\ the\ S15\ kit.$ 