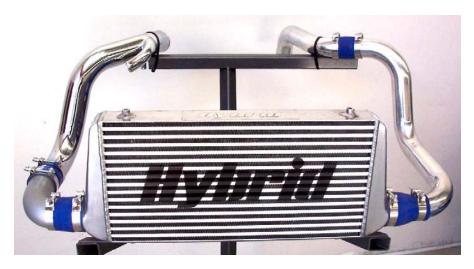

# Installation instruction

Parts list
Piping, silicon hose and super clamp kit

| Description                | Qty |
|----------------------------|-----|
| 2.5" silicon hose          | 1   |
| 2.75" silicon hose         | 2   |
| 2.5-3" silicon hose        | 1   |
| 3"silicon hose             | 1   |
| 3" super clamp             | 2   |
| 2.5"super clamp            | 3   |
| 2.75"super clamp           | 5   |
| Top bracket (only for S14) | 2   |
| Bottom bracket             | 2   |
| Hybrid monster intercooler | 1   |

# Note Picture may be different than the actual product! It is a reference guide only!