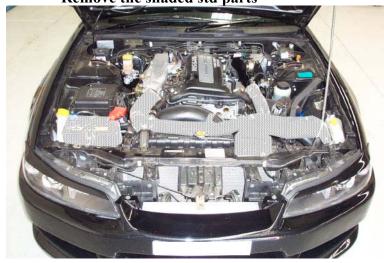

### S14 top bracket fitting

Remove the shaded std parts

2. Bend the car Horns and remove Standard intercooler, piping and Install bottom intercooler bracket.

1. Trim the bottom splash tray

2. Trim the front driving light holder