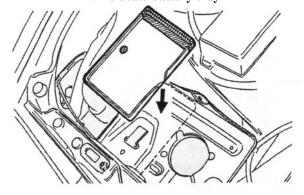

4. Trim both chassis noses

4. Fit the lower bar bracket

6. Cut a 80mm O.D hole under the battery tray

7. Relocate battery tray

8. Fit Inlet pipe position

9. Fit inlet pipe and cast pipe

 $Note \ 1\\ For S14\ please\ use\ the\ enclosed\ bracket\ to\ secure\ the\ intercooler\ from\ the\ top\ ,\ the\ rest\ procedure\ is\ the\ same\ as\ the\ S15\ kit.$ 