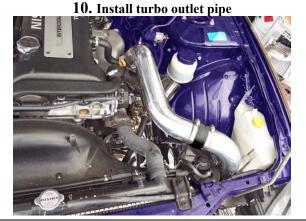

4. Trim both chassis noses

4. Fit the lower bar bracket

6. Cut a 80mm O.D hole under the battery tray

7. Relocate battery tray

8. Fit Inlet pipe position

9. Fit inlet pipe and cast pipe

 $Note \ 1\\ For S14\ please\ use\ the\ enclosed\ bracket\ to\ secure\ the\ intercooler\ from\ the\ top\ ,\ the\ rest\ procedure\ is\ the\ same\ as\ the\ S15\ kit.$ 