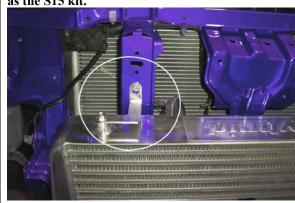

4. Trim both chassis noses

4. Fit the lower bar bracket

6. Cut a 80mm O.D hole under the battery tray

7. Relocate battery tray

8. Fit Inlet pipe position

9. Fit inlet pipe and cast pipe

 $Note \ 1\\ For S14\ please\ use\ the\ enclosed\ bracket\ to\ secure\ the\ intercooler\ from\ the\ top\ ,\ the\ rest\ procedure\ is\ the\ same\ as\ the\ S15\ kit.$ 