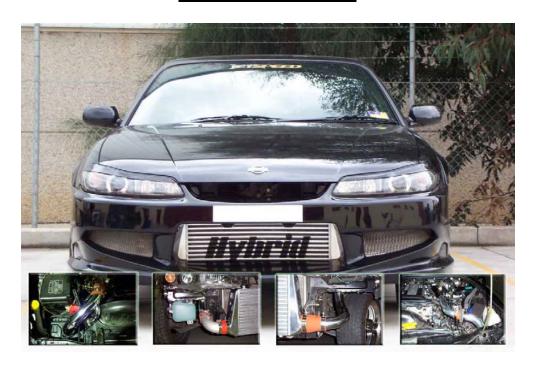

## **Hybrid S14,15 intercooler fitting**

# Installation instruction

Parts list
Piping, silicon hose and super clamp kit

| Description                | Qty |
|----------------------------|-----|
| 2.5" silicon hose          | 1   |
| 2.75" silicon hose         | 2   |
| 2.5-3" silicon hose        | 1   |
| 3"silicon hose             | 1   |
| 3" super clamp             | 2   |
| 2.5"super clamp            | 3   |
| 2.75"super clamp           | 5   |
| Top bracket (only for S14) | 2   |
| Bottom bracket             | 2   |
| Hybrid monster intercooler | 1   |